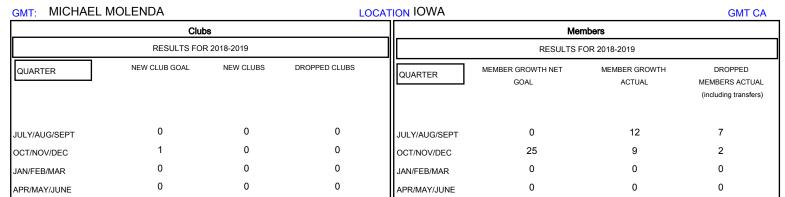

## District 9 SE

Results as of: 10/31/2018

| DROPPED CLUBS: 0  DROPPED MEMBERS |   | 14 CLUBS OF 48 ADDED 1 OR MORE<br>NEW MEMBERS | GENDER DISTRIBU  MALE  FEMALE  Women Percentage Fisca | 792 (69.90%)<br>341 (30.10%) |     |
|-----------------------------------|---|-----------------------------------------------|-------------------------------------------------------|------------------------------|-----|
| DECEASED                          | 0 | CLICK HERE FOR CUMULATIVE MEMBERSHIP DATA     | TOTAL FAMILY UNIT MEMBERS                             |                              | 232 |
| CLUB CANCELLED                    | 0 |                                               | FAMILY MEMBERS PAYING HALF 1                          |                              | 116 |
| OTHER                             | 9 |                                               |                                                       |                              | 110 |
| TOTAL                             | 9 |                                               | 1                                                     |                              |     |