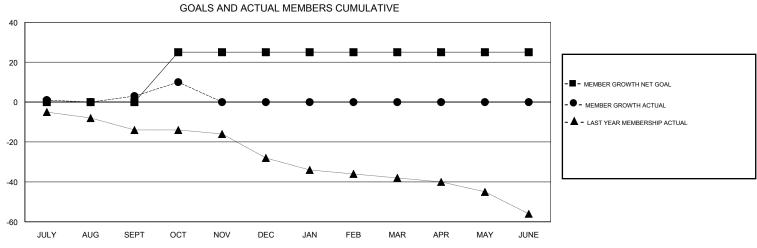

## District 9 SE

Results as of: 10/31/2018

| DROPPED CLUBS: 0  DROPPED MEMBERS |   | 14 CLUBS OF 48 ADDED 1 OR MORE<br>NEW MEMBERS | GENDER DISTRIBU  MALE  FEMALE  Women Percentage Fisca | 792 (69.90%)<br>341 (30.10%) |     |
|-----------------------------------|---|-----------------------------------------------|-------------------------------------------------------|------------------------------|-----|
| DECEASED                          | 0 | CLICK HERE FOR CUMULATIVE MEMBERSHIP DATA     | TOTAL FAMILY UNIT MEMBERS                             |                              | 232 |
| CLUB CANCELLED                    | 0 |                                               | FAMILY MEMBERS PAYING HALF 1                          |                              | 116 |
| OTHER                             | 9 |                                               |                                                       |                              | 110 |
| TOTAL                             | 9 |                                               | 1                                                     |                              |     |